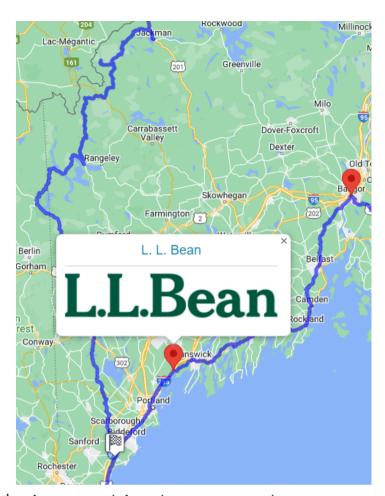

## **How Does it Work?**

Participants compete in teams of up to 10 as they track wellness activities to see how far they can get on the virtual trail. Following along with other registrants, they enjoy the virtual scenery of Maine's most beautiful areas. When participants log enough miles to reach your chosen location

a **Pin Drop** will appear on the website and in the app, shown on the right, or they will receive a **Postcard** with your message to their email, shown below.