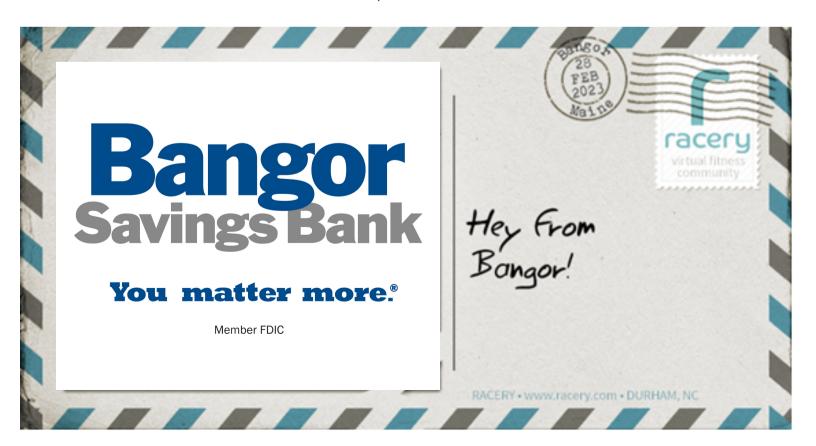

## JAMOVESME ADD ON SPONSORSHIPS

Registration Page Sponsor \$1,000 (3 available)

Company logo appears on initial page opened by each participant as they register for the event

Postcard Sponsor \$1,000 (4 available) Participants receive an emailed "postcard" from your company when they reach your chosen location, which includes company photo and message

a **Pin Drop** will appear on the website and in the app, shown on the right, or they will receive a **Postcard** with your message to their email, shown below.